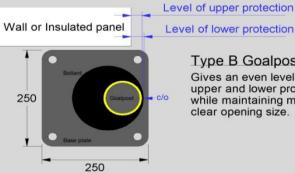

## GP23 Goalpost Order/Enquiry Form

250

Type B Goalpost Gives an even level of upper and lower protection, while maintaining maximum clear opening size.

- 1. Please fill in the table below, providing the width and height of your door way.
- 2. Please specify type of protection A or B, and if your require internal bollards.
- 3. Select from the following finishes: Blk/Yel Gloss, Galvanised, Stainless Steel, Other (specify).