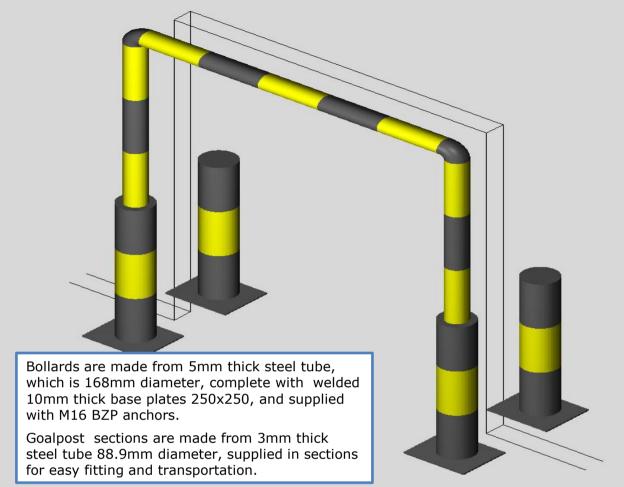

## GP23 Goalpost Order/Enquiry Form

250

Type B Goalpost Gives an even level of upper and lower protection, while maintaining maximum clear opening size.

- 1. Please fill in the table below, providing the width and height of your door way.
- 2. Please specify type of protection A or B, and if your require internal bollards.
- 3. Select from the following finishes: Blk/Yel Gloss, Galvanised, Stainless Steel, Other (specify).