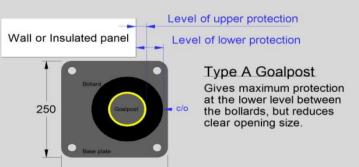

## GP23 Goalpost Order/Enquiry Form

250

Type B Goalpost Gives an even level of upper and lower protection, while maintaining maximum clear opening size.

- 1. Please fill in the table below, providing the width and height of your door way.
- 2. Please specify type of protection A or B, and if your require internal bollards.
- 3. Select from the following finishes: Blk/Yel Gloss, Galvanised, Stainless Steel, Other (specify).