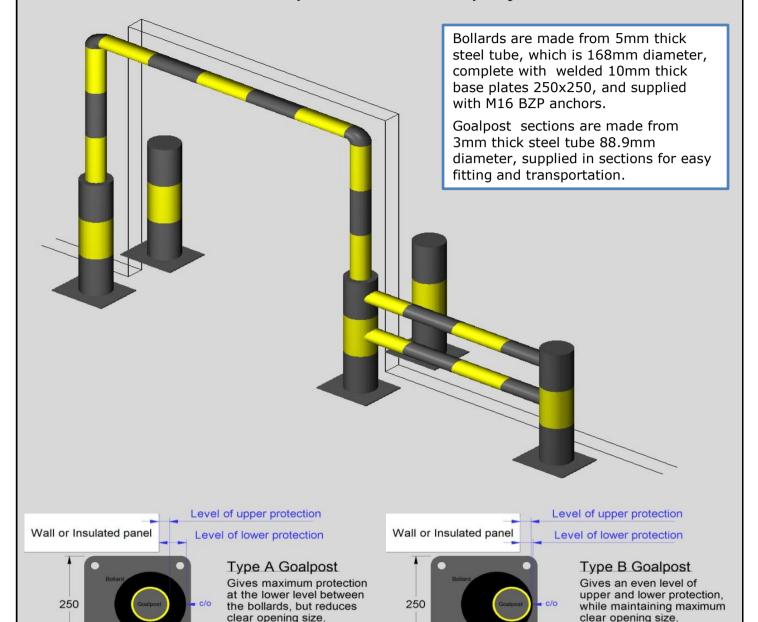

## GP50 Goalpost Order/Enquiry Form

1. Please fill in the table below, providing the width and height of your door way.

250

250

- 2. Please specify type of protection A or B, required barrier width, and if you require internal bollards.
  - 3. Select from the following finishes: Blk/Yel Gloss, Galvanised, Stainless Steel, Other (specify).

| Quantity | Width | Height | Туре                    | Barrier    | Bollards | Finish |
|----------|-------|--------|-------------------------|------------|----------|--------|
| (no')    | (mm)  | (mm)   | <b>Type</b><br>(A or B) | width (mm) | (Y or N) |        |
|          |       |        |                         |            |          |        |
|          |       |        |                         |            |          |        |
|          |       |        |                         |            |          |        |
|          |       |        |                         |            |          |        |
|          |       |        |                         |            |          |        |